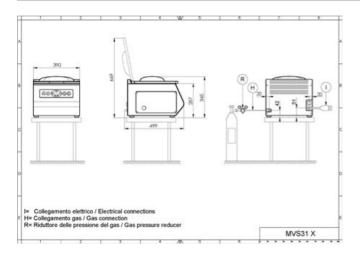

## **TECHNICAL DRAWING**

CLARUS Films GmbH Albert-Einstein-Str. 11 63128 Dietzenbach +49 6047 82 10 0

All **minipack®-torre** models come with a board with a safety system to counter the risk of overheating for the sealing bars.

| Electrical power supply                    | V    | 120/230                          |
|--------------------------------------------|------|----------------------------------|
| Phase                                      | ph   | 1                                |
| MAX power installed                        | kW   | 0.9                              |
| Dimensions of the sealing bars             | mm   | 310 (no.1 front)                 |
| Packaging cycle (Vacuum 99.9%)             | sec. | Vacuum =22 - Air re-immission =4 |
| Vacuum pump                                | mc/h | 8                                |
| Machine dimensions with the lid open       | mm   | 390x499x h.669                   |
| Machine dimensions with the lid closed     | mm   | 390x499x h.345                   |
| Machine weight (Net/Gross)                 | kg   | 37/41                            |
| Available chamber dimensions<br>(Tank+lid) | mm   | 325x243.5 h.158                  |