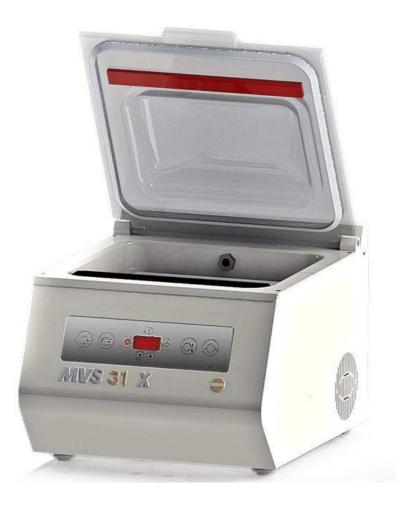

## DESCRIPTION

The new **MVS31 X** model by **minipack®-torre** has been redesigned. Strong suits:

Aesthetics

CLARUS Films GmbH Albert-Einstein-Str. 11 63128 Dietzenbach +49 6047 82 10 0

• Front control panel/display.

By working together with top chefs during the design and manufacturing of the display, we have been able to extend the features provided by the control panel by taking into account the specific needs of professional users.